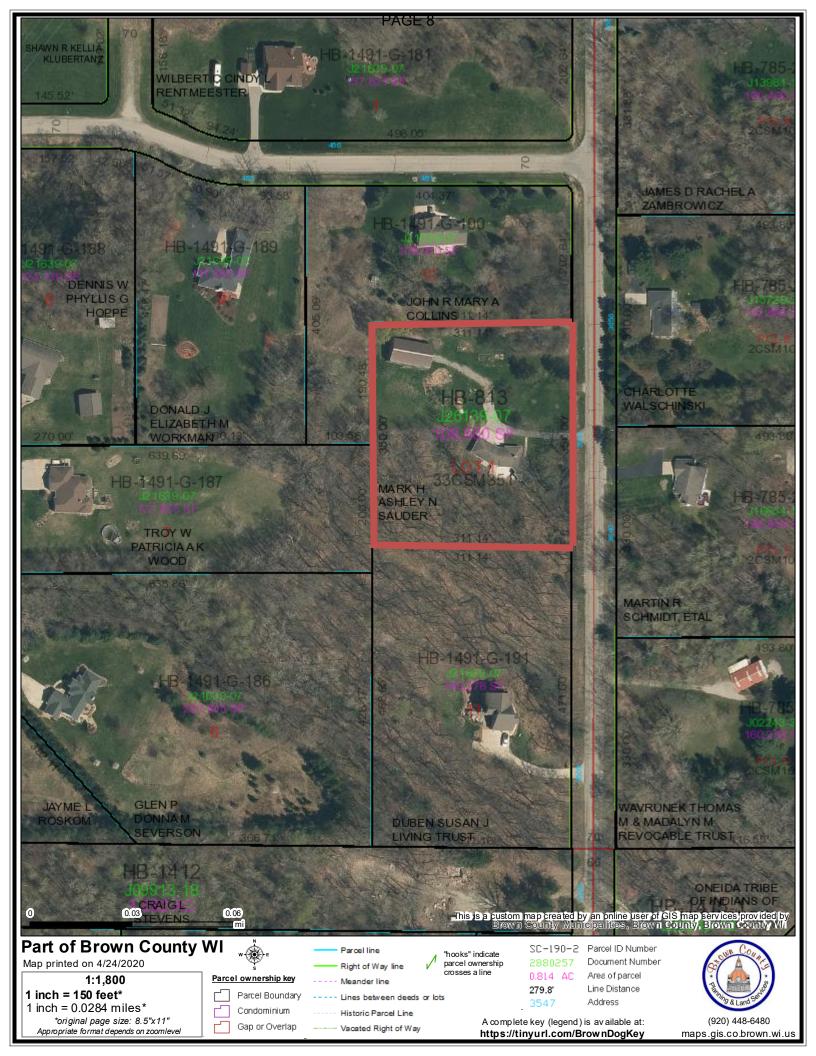

### **4. PUBLIC HEARINGS**

**A. PUBLIC HEARING** - Consider Conditional Use Permit allowing a maximum of 10 animal units, exceeding the 5 units permitted in the ER: Estate Residential District (3641 N. Overland Rd.) (Page 3) The current property owners, Mark and Ashely Sauder, are requesting consideration of a Conditional Use Permit increasing the number of animal units permitted from 5 to 10 animal units. Presently the Sauders' have 2 dogs and 2 goats. As the Sauders' have plans to add a mixture of other/additional animals (a dog, goats, a horse, and/or chickens), the animal species may change, but in no event would they exceed the 10 animal units if approved. The Planning and Zoning Commission, at its April 29<sup>th</sup> meeting, unanimously recommended granting the conditional use permit to increase the number of animal units permitted from 5 to 10 animal units at HB-14911-G-190 with the four (4) conditions.

### **TO: Planning & Zoning Commission**

**RE:** Consider Conditional Use Permit, Increase Animal Units, HB-1491-G-190, 3641 N. Overland Rd.

FROM: Todd Gerbers, Director of Planning and Code Compliance

DATE: April 29, 2020

### BACKGROUND

The current property owners Mark and Ashely Sauder are requesting consideration of a Conditional Use Permit increasing the number of animal units permitted from 5 to 10 animal units.

Presently the Sauders' have 2 dogs and 2 goats. As the Sauders' have plans to add a mixture of other/additional animals (a dog, goats, a horse, and/or chickens), the animal species may change, but in no event would they exceed the 10 animal units if approved. The planned animal count at this time would be as follows:

Areas of discussion and consideration staff has identified include:

- 1. Adjacent zoning districts and location of dwellings reference attached zoning and aerial maps
- 2. Proposed location of exterior area for animals (west side of property and adjacent to existing accessory building)
- 3. Operation of activities associated with the animals and care of said animals and grounds