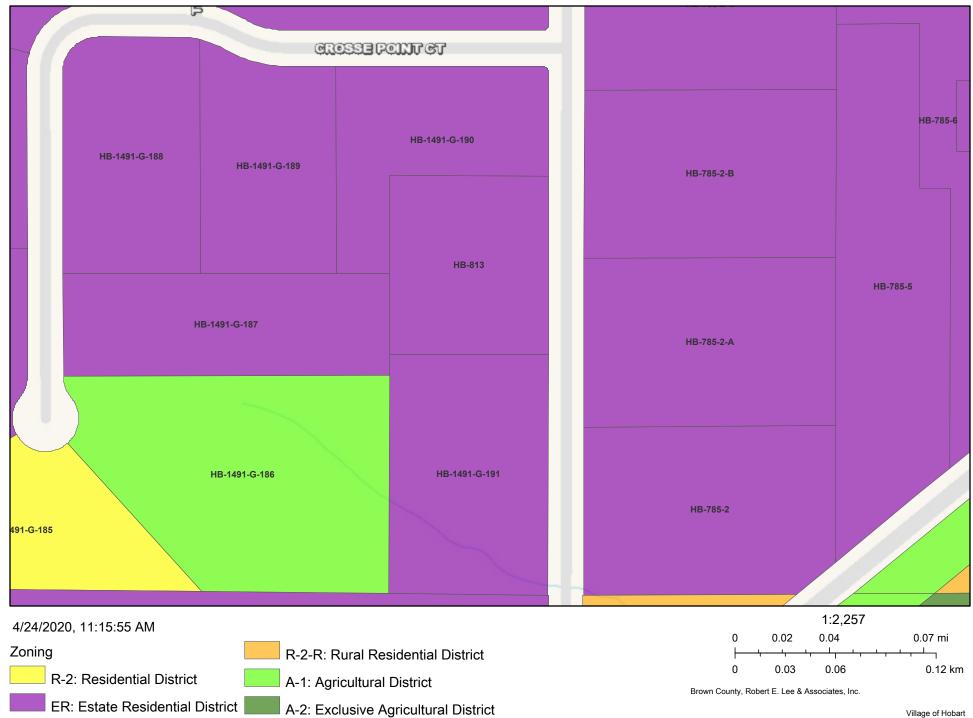

### **4. PUBLIC HEARINGS**

**A. PUBLIC HEARING** - Consider Conditional Use Permit allowing a maximum of 10 animal units, exceeding the 5 units permitted in the ER: Estate Residential District (3641 N. Overland Rd.) (Page 3) The current property owners, Mark and Ashely Sauder, are requesting consideration of a Conditional Use Permit increasing the number of animal units permitted from 5 to 10 animal units. Presently the Sauders' have 2 dogs and 2 goats. As the Sauders' have plans to add a mixture of other/additional animals (a dog, goats, a horse, and/or chickens), the animal species may change, but in no event would they exceed the 10 animal units if approved. The Planning and Zoning Commission, at its April 29<sup>th</sup> meeting, unanimously recommended granting the conditional use permit to increase the number of animal units permitted from 5 to 10 animal units at HB-14911-G-190 with the four (4) conditions.

### **GENERAL INFORMATION**

- 1. Applicant(s)/Petitioner(s): Mark and Ashley Sauder (Owner)
- 2. Parcel: HB-1491-G-190
- 3. Present Zoning: ER: Estate Residential District

Areas of discussion and consideration staff has identified include:

- 1. Adjacent zoning districts and location of dwellings reference attached zoning and aerial maps
- 2. Proposed location of exterior area for animals (west side of property and adjacent to existing accessory building)
- 3. Operation of activities associated with the animals and care of said animals and grounds